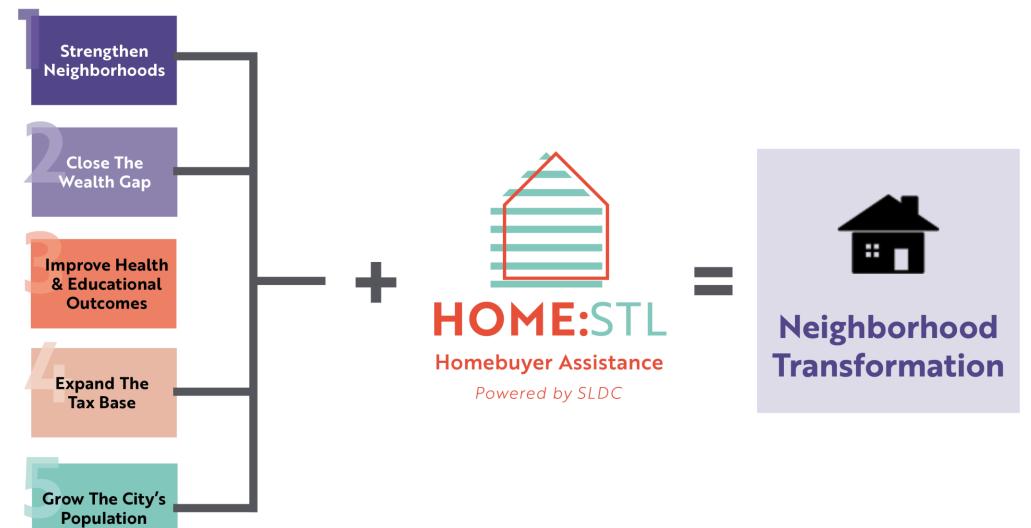

#### **5 PRIMARY GOALS**

Strengthen Neighborhoods

Close The Wealth Gap Improve Health & Educational Outcomes

Expand The Tax Base Grow The City's Population

### 3 PILLARS

The Economic Justice Action Plan proposes an unprecedented investment in under-invested communities in St. Louis—particularly North City—and is comprised of three strategic pillars: economic empowerment, equitable & inclusive development, and neighborhood transformation. Each pillar is critical to the future of our city and the region at large.

## HomeSTL Homebuyer Assistance Program – Coming March 2024!

- Homeownership creates a pathway to building generational wealth.
- To make homeownership affordable for qualified homebuyers at or below 80% AMI purchasing a home in the City of St. Louis, SLDC is creating a Homebuyer Assistance Program: HomeSTL
- Anticipated launch: March 2024