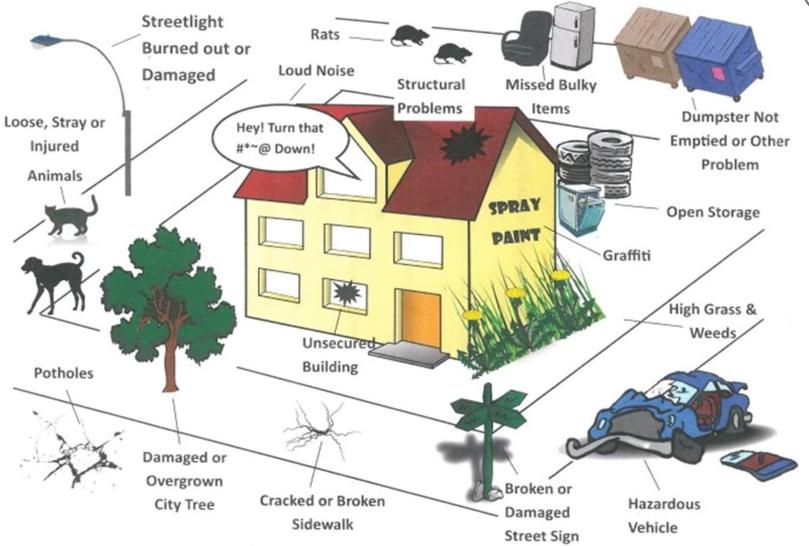

# Owner's Responsibilities:

In addition to building maintenance, all property owners are expected to keep the area around their property clean and free of debris.

# Owner's Responsibilities include:

Cutting Grass and removing weeds on the lot and in the tree lawn.

Keeping alleyways clear of obstructions.

Clearing scattered trash and debris from around your property.

## **Grass and Weeds:**

"...unattended vegetation and noxious weeds which have attained a height of seven (7) inches or more... are hereby declared a public nuisance. Every owner, occupant, or person in control of any lot or land within the City shall cause such lot or lands to be kept free from such noxious weeds and vegetation by destroying them..."

## Trash and Debris

All persons owning or occupying any private property, public building or premises shall keep such premises, as the case may be, including the sidewalk, parkway, gutter, street, and alley (to the center line thereof) adjoining or abutting to the place so occupied free and clear of litter"

# Open Storage

The Building Division will cite property owners for "open storage" violations, including:

- Metal debris.
- Derelict vehicles and trailers.
- Car parts.
- Broken furniture.
- Appliances.
- Lumber, bricks and rock not stacked 12" off of the ground.