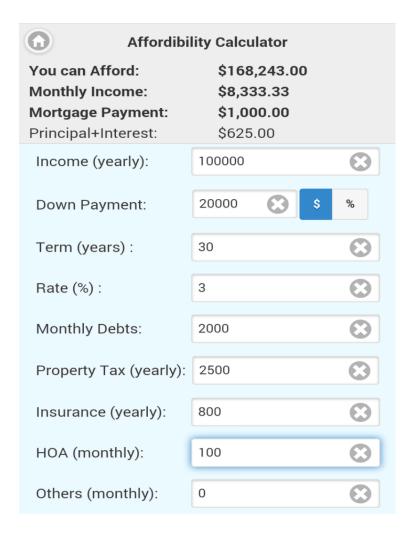

## How much can you afford?

Take into account the following before you begin:

- Income
- Debt
- Savings
- Other Financial Obligations

You can go online and use a mortgage affordability calculator to help you plan out how much you can afford when purchasing a house.

## Example of a Mortgage Affordability Calculator\*