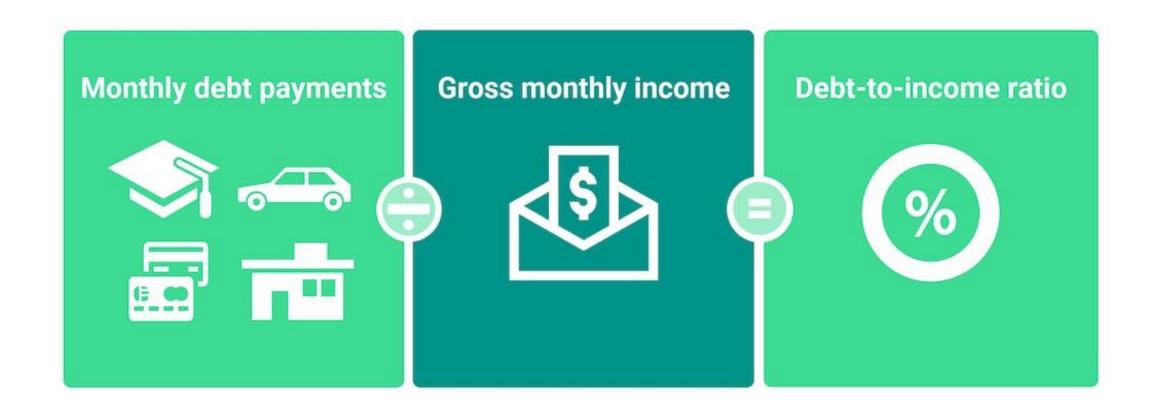

## **Debt-to-Income Ratio**

DTI Measures the amount of income a person generates in order to manage their debts.

## **Three Main Points of DTI**