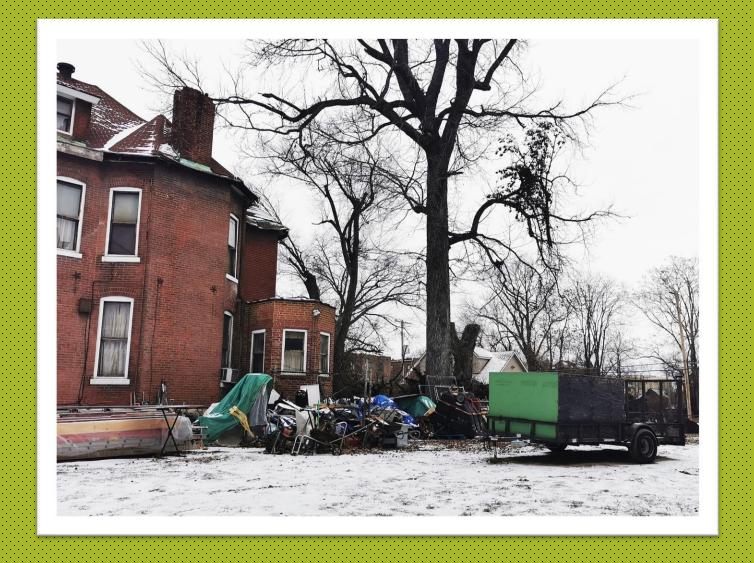

# Open Storage

The Building Division will cite property owners for "open storage" violations, including:

- Metal debris.
- Derelict vehicles and trailers.
- Car parts.
- Broken furniture.
- Appliances.
- Lumber, bricks and rock not stacked 12" off of the ground.