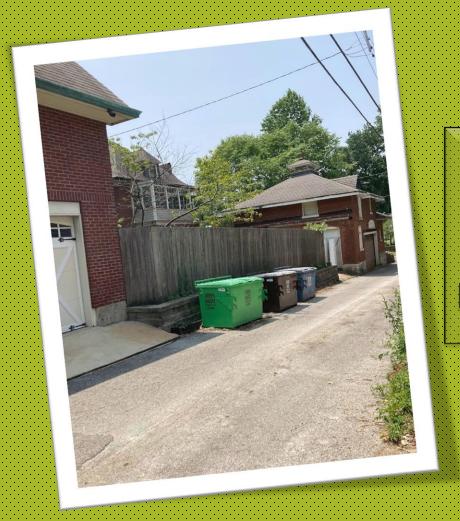

# Owner's Responsibilities include:

Cutting Grass and removing weeds on the lot and in the tree lawn.

Keeping alleyways clear of obstructions.

Clearing scattered trash and debris from around your property.

# Responsibilities from the curb to alley

The City generally cannot cleanup scattered trash.

We depend on responsible property owners, residents, neighborhood groups, and good neighbors to keep our shared spaces clean.