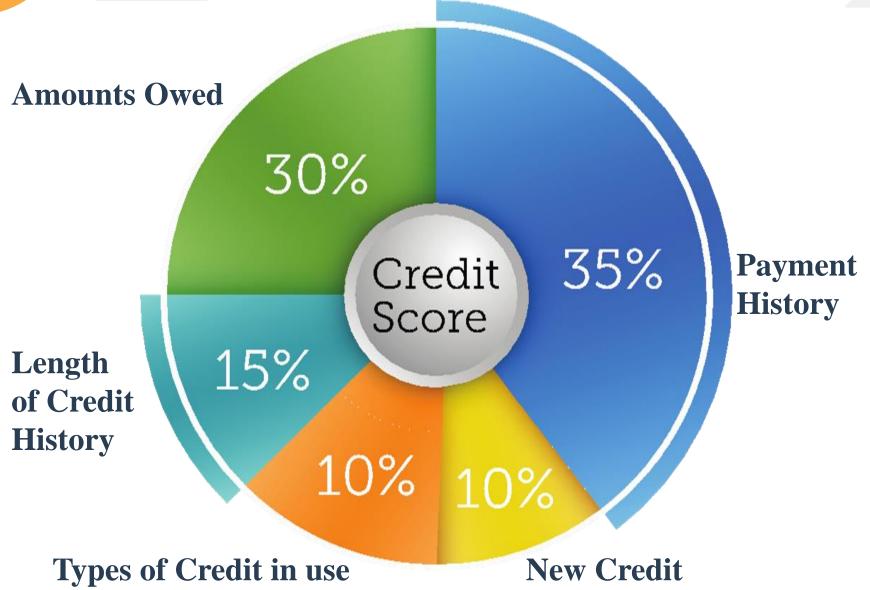

industry standard for 35 years and used in over 90% of lending decisions
- Makes lending decisions consistent fast and fair.
- Gives you a better understanding of your credit and more confidence when you apply.





#### **Other Credit Scores**

- Can be significantly different than your FICO Score.
- Not consistently used in lending decisions if at all.
- Can cause you to under or overestimate your credit worthiness.



## What is Credit?!

Credit is your financial ability to borrow money and to pay it back upon an agreed time.

Borrowing money is a service and that service has a cost. That cost is interest. Because you are using money from a lender, Credit is NOT YOUR MONEY!

CREDIT IS NOT MY MONEY!
CREDIT IS NOT MY MONEY!
CREDIT IS NOT MY MONEY!!!



## What Makes up Your Credit Score



## **Debt-to-Income Ratio**

DTI Measures the amount of income a person generates in order to manage their debts.





## **Three Main Points of DTI**



## Getting the "Yes!"

A DTI of 43% is typically the highest ratio a borrower can have and get qualified for a home loan.



## **What Lenders Want**

Lenders would like for borrowers to have ratios of no more than 36%



## **Keeping it on the Low**

A low DTI means you have sufficient income to manage your debt and makes you more likely to get a credit product.



## How to know what is your Debt-to-Income Ratio





## **Points of Note**

When you get before a lender, there are two important questions to ask:

- What Credit Score do they require
- What DTI do they require











## **Get Your Credit Report!**

## **Annual Credit