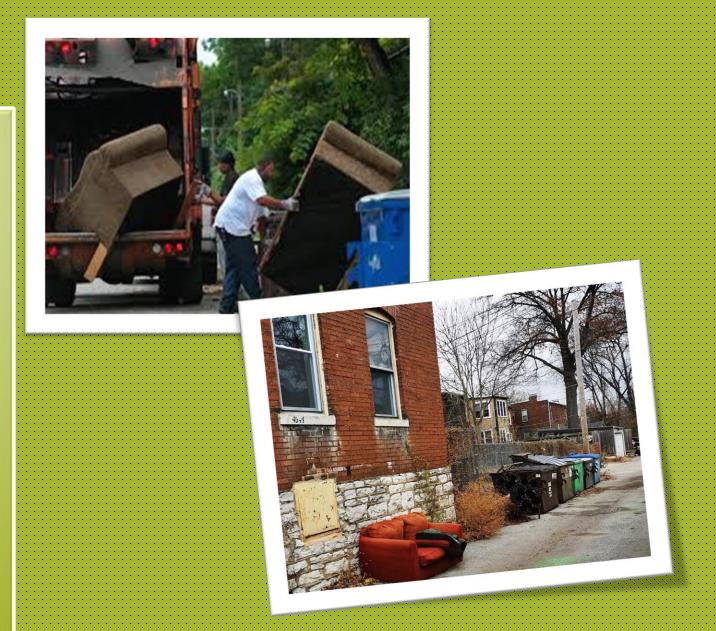

## Bulk

- Place your items out by 6:00 am on the Monday of your collection week.
- No more than three items.
- No containers or bundles over 100 lbs. or over 6' long and 2' in diameter.
- Large items need not be dismantled
- Place small loose items in a container.
- Do not lean items on Refuse bins.
- Collectors are not permitted to pick-up items on private property.
- Check city website for pickup schedule, additional details and BOAT-E\* items.
- \*Batteries, Oil, Appliances, Tires, Electronics

# Open Storage

The Building Division will cite property owners for "open storage" violations, including:

- Metal debris.
- Derelict vehicles and trailers.
- Car parts.
- Broken furniture.
- Appliances.
- Lumber, bricks and rock not stacked 12" off of the ground.