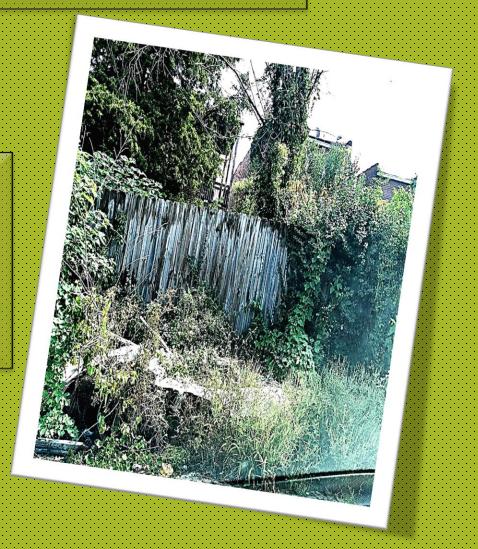

# Open Storage

The Building Division will cite property owners for "open storage" violations, including:

- Metal debris.
- Derelict vehicles and trailers.
- Car parts.
- Broken furniture.
- Appliances.
- Lumber, bricks and rock not stacked 12" off of the ground.