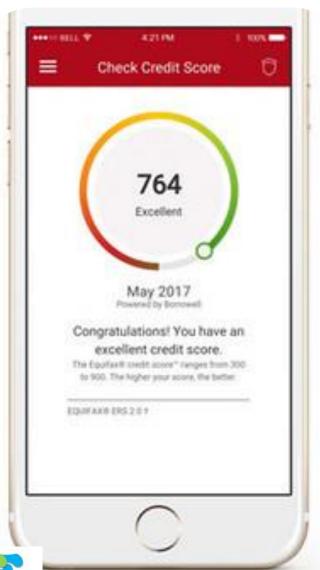

## **Check Your Credit**

## FICO Score vs Other Credit Scoring Systems

#### **FICO Score**

- The industry standard for 35 years and used in over 90% of lending decisions
- Makes lending decisions consistent fast and fair.
- Gives you a better understanding of your credit and more confidence when you apply.

#### **Other Credit Scores**

- Can be significantly different than your FICO Score.
- Not consistently used in lending decisions if at all.
- Can cause you to under or overestimate your credit worthiness.