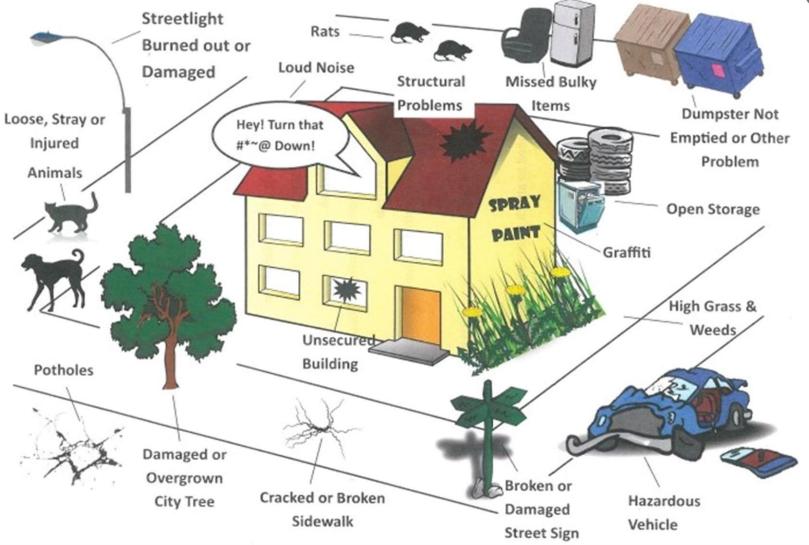

# We are here to help...

- Citizens who want to join or form Block Units and Neighborhood Groups.
- Monitor Problem Properties in the area.
- Assist in routing city services where needed.
- Communicate and relay ongoing problems to city departments.
- Citizens come up with solutions through the various resources available.
- Educate citizens on the city's role in maintaining infrastructure.
- Educate citizens to understand "their" role in maintaining the community.

#### When To Call Citizens' Service Bureau 314-622-4800

# Owner's Responsibilities:

In addition to building maintenance, all property owners are expected to keep the area around their property clean and free of debris.

# Owner's Responsibilities include:

Cutting Grass and removing weeds on the lot and in the tree lawn.

Keeping alleyways clear of obstructions.

Clearing scattered trash and debris from around your property.

## **Grass and Weeds:**

"...unattended vegetation and noxious weeds which have attained a height of seven (7) inches or more... are hereby declared a public nuisance. Every owner, occupant, or person in control of any lot or land within the City shall cause such lot or lands to be kept free from such noxious weeds and vegetation by destroying them..."

# Open Storage

The Building Division will cite property owners for "open storage" violations, including:

- Metal debris.
- Derelict vehicles and trailers.
- Car parts.
- Broken furniture.
- Appliances.
- Lumber, bricks and rock not stacked 12" off of the ground.