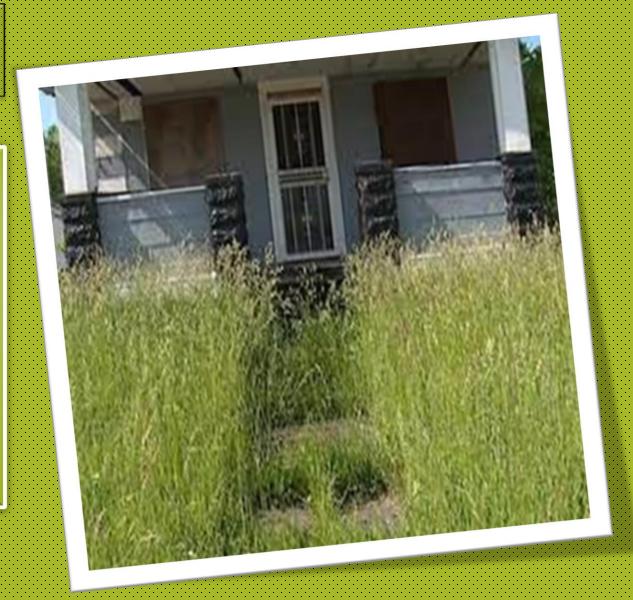

## **Grass and Weeds:**

"...unattended vegetation and noxious weeds which have attained a height of seven (7) inches or more... are hereby declared a public nuisance. Every owner, occupant, or person in control of any lot or land within the City shall cause such lot or lands to be kept free from such noxious weeds and vegetation by destroying them..."

St. Louis, Missouri - Code of Ordinances § 11.04.040